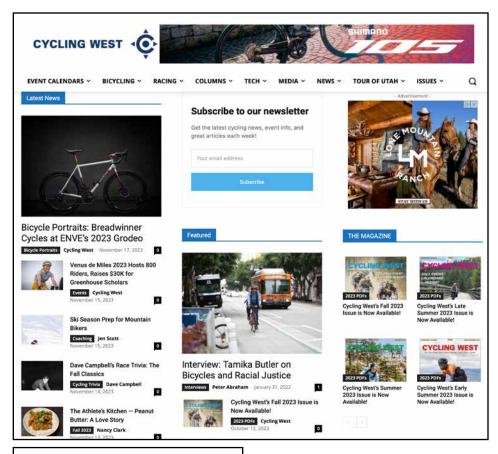

### **WEBSITE ADVERTISING**

CyclingWest.com Website Banner Advertising

Cycling West.com is a great way to reach cyclists. Our website has tons of great resources, calendar information, our latest issue, and cycling content not found in the print edition.

We offer several banner sizes to meet your needs.

#### Web Traffic:

40000 page views/month 22000 visits/month (12 month average, data from Google Analytics)

Above: CYCLINGWEST.com homepage [Not all banner sizes shown here].

Right: Inner page.